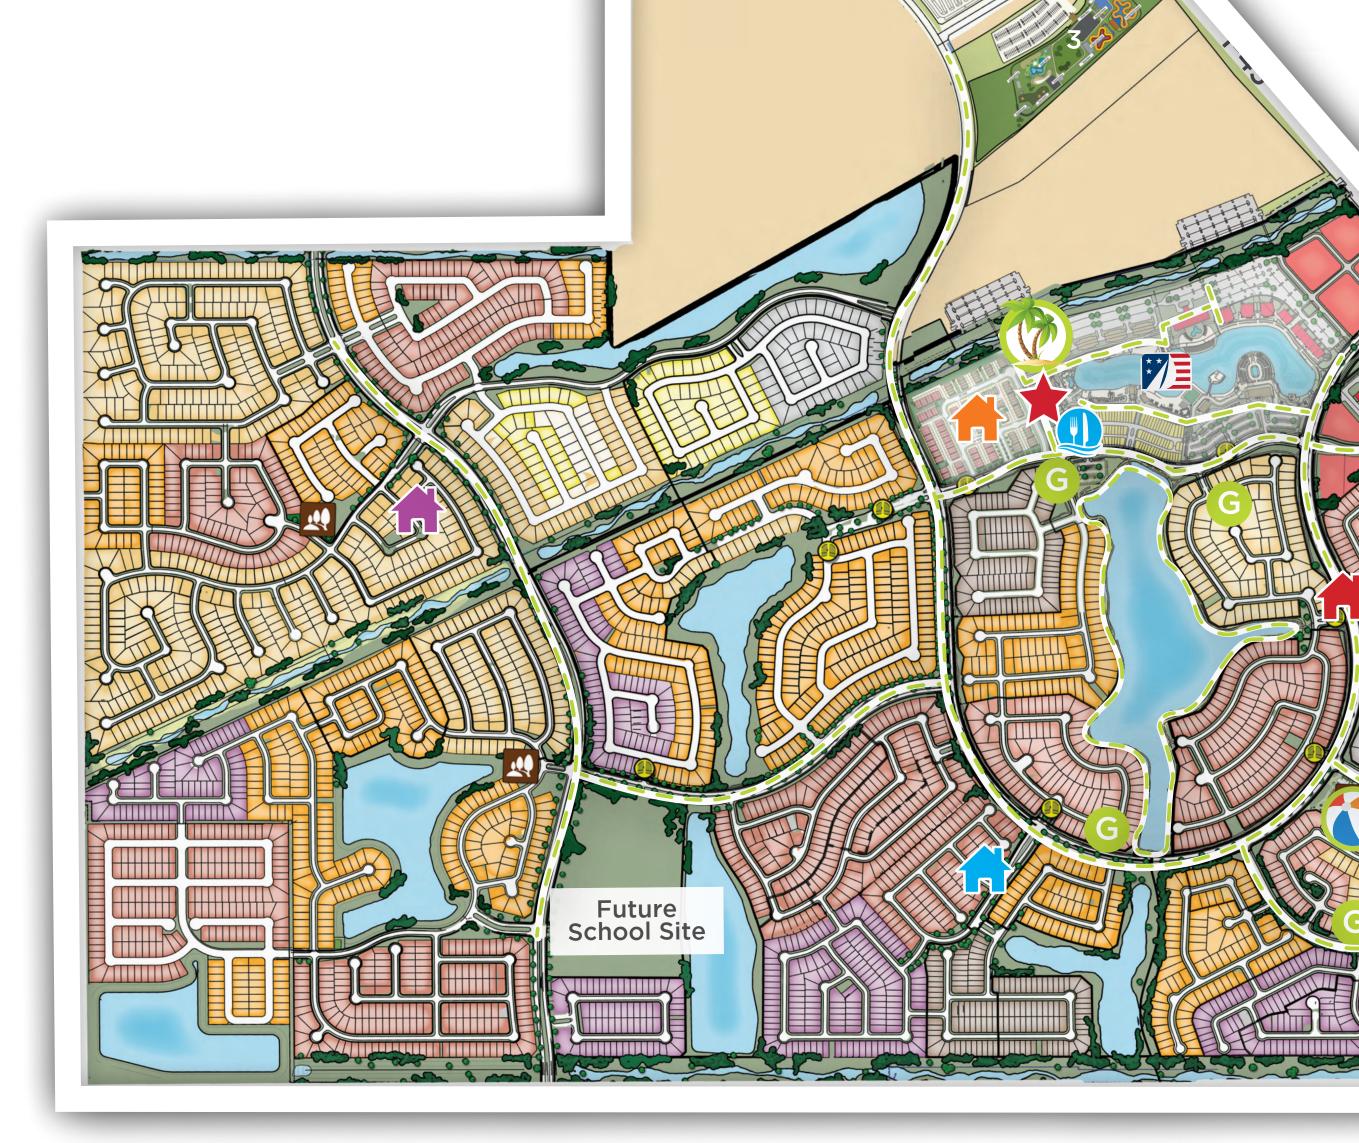

# Master Plan

# **Lagoon Amenity Village**

- · 12-Acre Crystal Clear Lagoon
- White Sand Beaches
- Exhilarating Watersports
- Resident Designated Amenities, Splash Pad, Playground & Clubhouse

## **Recreation Center**

- · Resort-Style Pool
- · 3,000 Sq. Ft. Clubhouse
- Fitness Center
- Playground
- Soccer Playfield

**Information Center** 

**Buc-ee's Travel Center** 

**Gated Section** 

GreenBolt Trails

National Sailing Club

**Future Development** 

New Homes from the High \$200s-\$500s